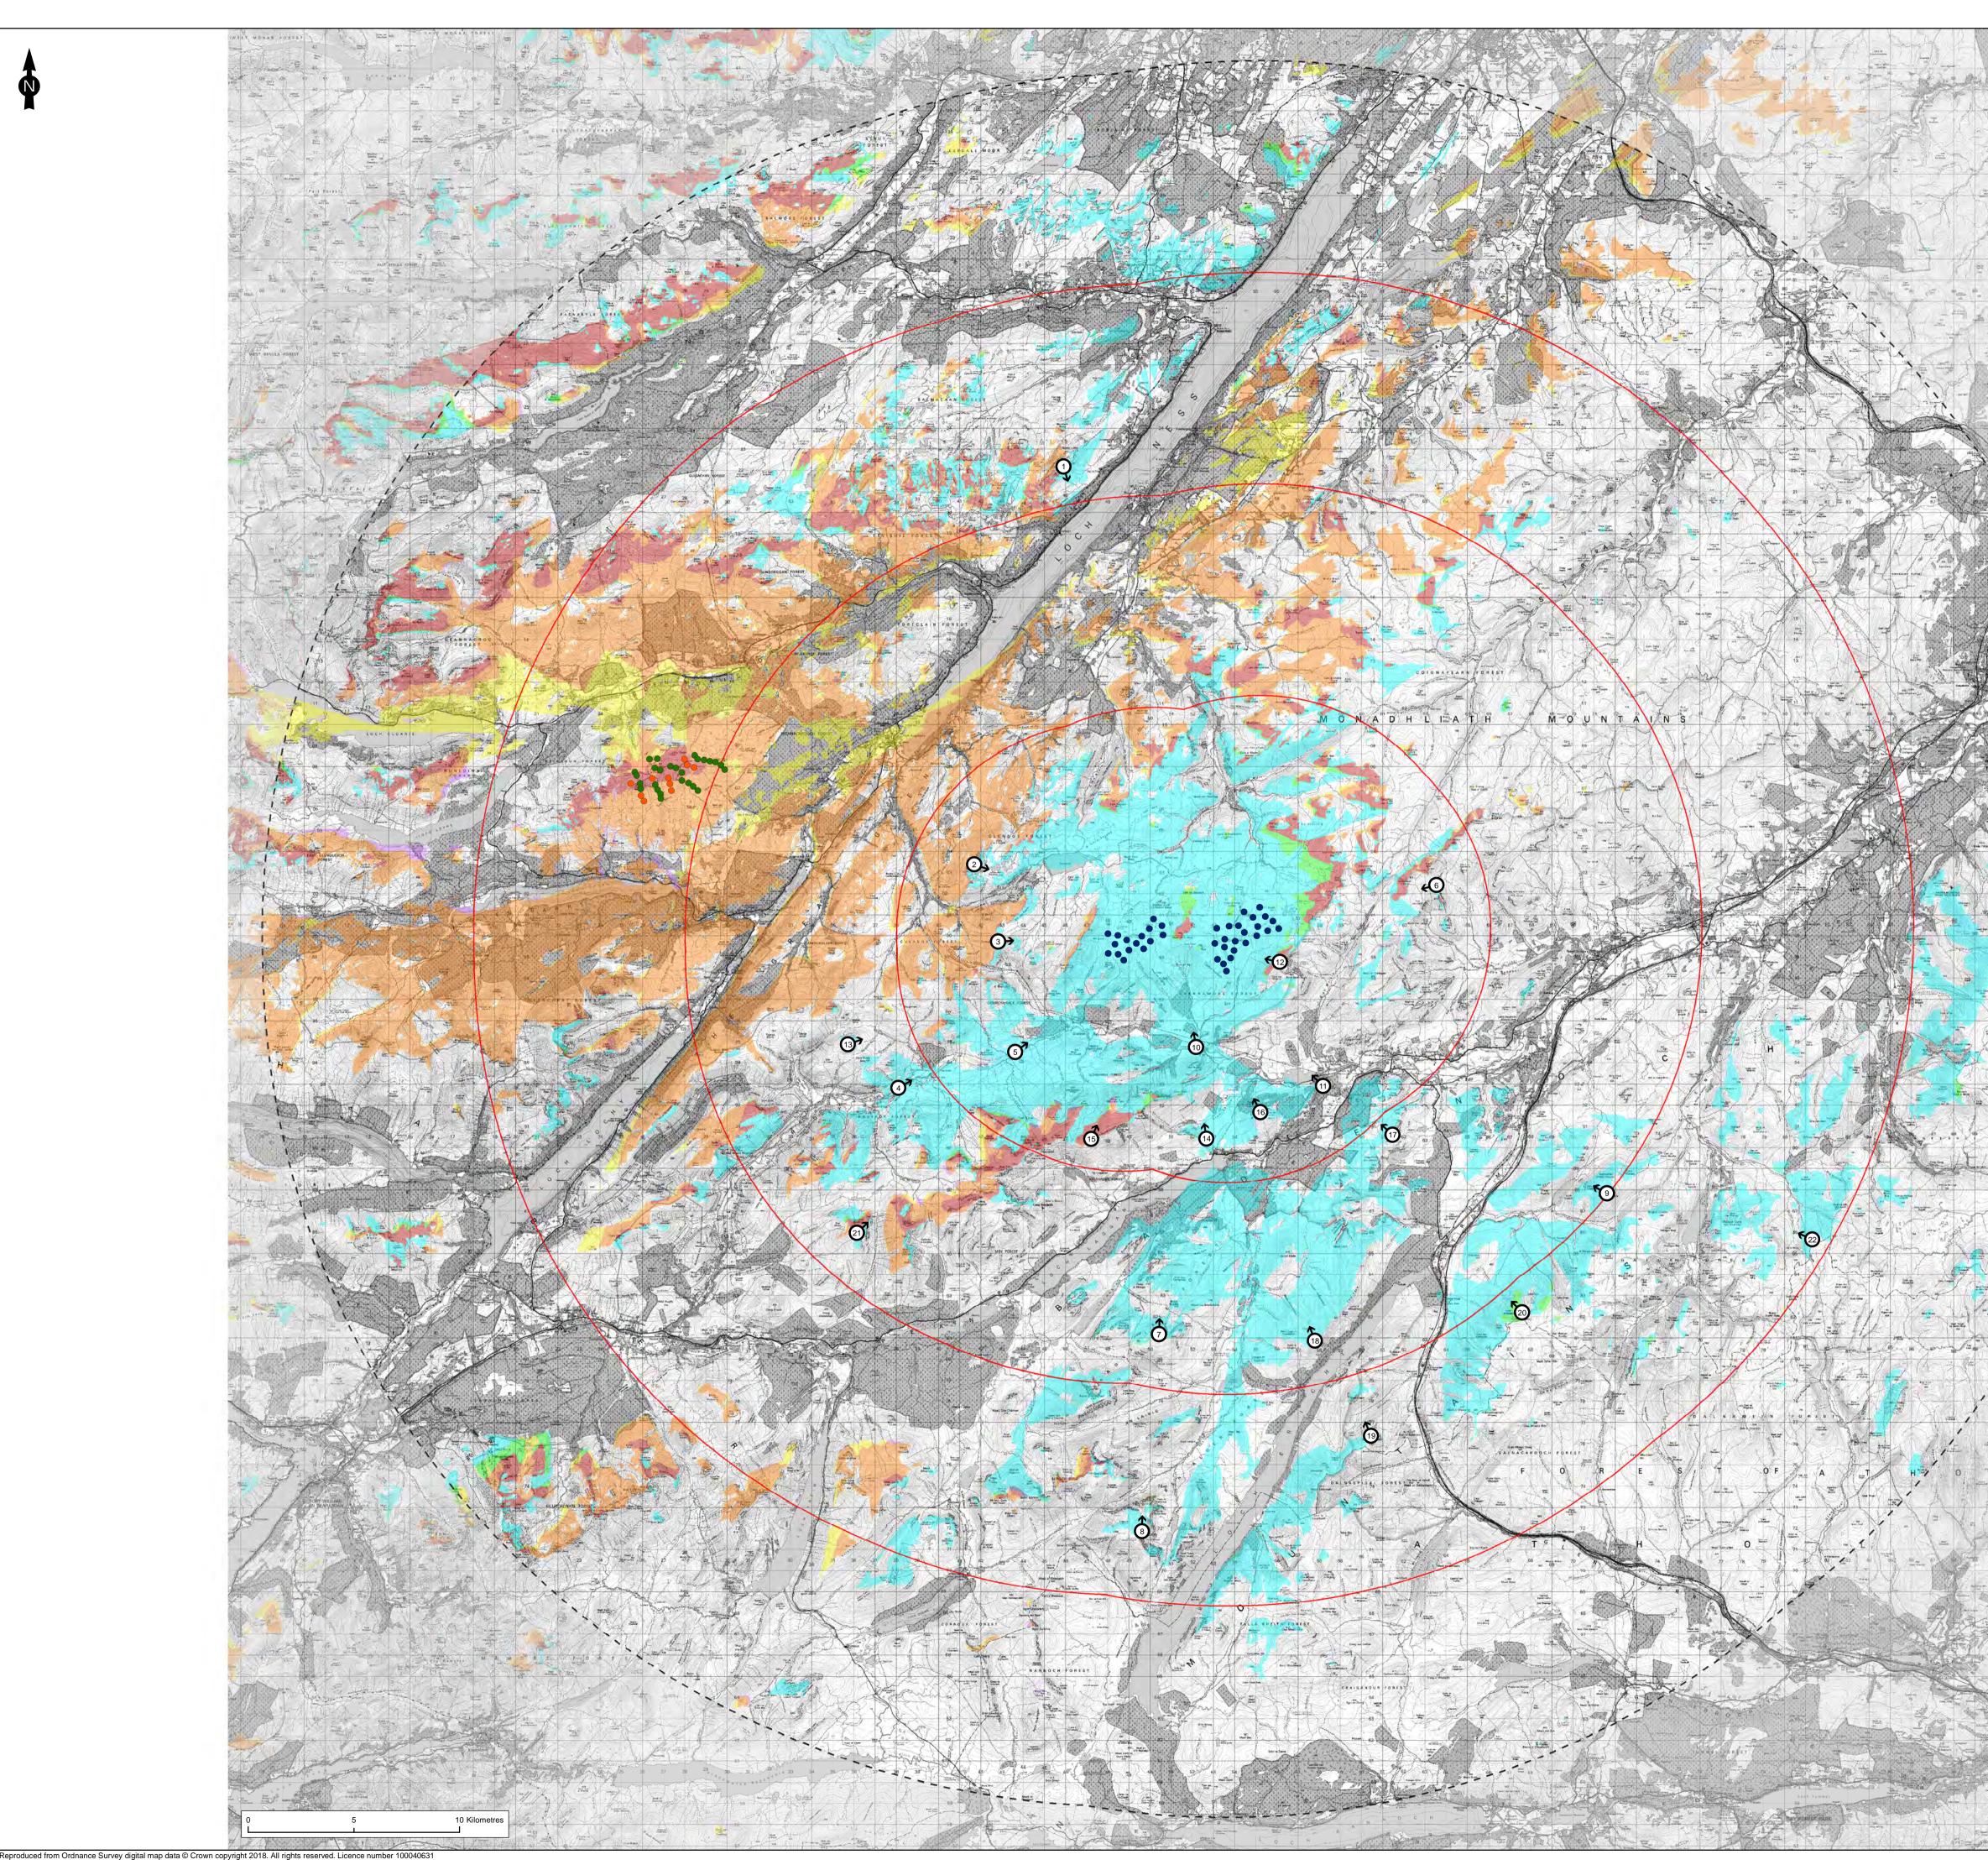

| Logond                                                                                                                                                                                                         |                                             |                     |
|----------------------------------------------------------------------------------------------------------------------------------------------------------------------------------------------------------------|---------------------------------------------|---------------------|
| Legend                                                                                                                                                                                                         |                                             |                     |
| •                                                                                                                                                                                                              | Proposed Glenshero T<br>40km Radius From Ou |                     |
| L                                                                                                                                                                                                              | Turbines                                    |                     |
|                                                                                                                                                                                                                | 10km Interval From Ou<br>Turbines           | iter                |
| Ô                                                                                                                                                                                                              | Viewpoint Location                          |                     |
| •                                                                                                                                                                                                              | Millennium South Turb                       | ines                |
| •                                                                                                                                                                                                              | Millennium Turbines                         |                     |
|                                                                                                                                                                                                                |                                             |                     |
| Zones                                                                                                                                                                                                          | of Theoretical Vis                          | sibility            |
|                                                                                                                                                                                                                | shero Millenn                               | 5                   |
|                                                                                                                                                                                                                |                                             |                     |
|                                                                                                                                                                                                                |                                             |                     |
|                                                                                                                                                                                                                |                                             |                     |
|                                                                                                                                                                                                                | Millennium South                            |                     |
|                                                                                                                                                                                                                | wineringin South                            |                     |
| <ol> <li>The ZTV analysis does not take into account the<br/>screening effect<br/>of vegetation, buildings and other surface features</li> <li>Predicted visibility based on a viewer eye height 2m</li> </ol> |                                             |                     |
| 2. Predicted Visibility based on a viewer eye height 2m<br>above ground<br>3. Visibility calculated using Ordnance Survey Terrain 5<br>DTM on a 5m Grid                                                        |                                             |                     |
| DTM on a 5m Grid<br>4. Effect of earth curvature and light refraction is included                                                                                                                              |                                             |                     |
|                                                                                                                                                                                                                |                                             |                     |
|                                                                                                                                                                                                                |                                             |                     |
|                                                                                                                                                                                                                |                                             |                     |
|                                                                                                                                                                                                                |                                             |                     |
|                                                                                                                                                                                                                |                                             |                     |
|                                                                                                                                                                                                                |                                             |                     |
|                                                                                                                                                                                                                |                                             |                     |
|                                                                                                                                                                                                                |                                             |                     |
|                                                                                                                                                                                                                |                                             |                     |
|                                                                                                                                                                                                                |                                             |                     |
|                                                                                                                                                                                                                |                                             |                     |
|                                                                                                                                                                                                                |                                             |                     |
|                                                                                                                                                                                                                |                                             |                     |
|                                                                                                                                                                                                                |                                             |                     |
|                                                                                                                                                                                                                |                                             |                     |
|                                                                                                                                                                                                                |                                             |                     |
|                                                                                                                                                                                                                |                                             |                     |
|                                                                                                                                                                                                                |                                             |                     |
|                                                                                                                                                                                                                |                                             |                     |
|                                                                                                                                                                                                                |                                             |                     |
|                                                                                                                                                                                                                |                                             |                     |
|                                                                                                                                                                                                                |                                             |                     |
|                                                                                                                                                                                                                |                                             |                     |
|                                                                                                                                                                                                                |                                             |                     |
|                                                                                                                                                                                                                |                                             |                     |
|                                                                                                                                                                                                                |                                             |                     |
|                                                                                                                                                                                                                |                                             |                     |
|                                                                                                                                                                                                                |                                             |                     |
|                                                                                                                                                                                                                |                                             |                     |
|                                                                                                                                                                                                                |                                             |                     |
|                                                                                                                                                                                                                |                                             |                     |
|                                                                                                                                                                                                                |                                             |                     |
|                                                                                                                                                                                                                |                                             |                     |
|                                                                                                                                                                                                                |                                             |                     |
|                                                                                                                                                                                                                |                                             |                     |
|                                                                                                                                                                                                                |                                             |                     |
|                                                                                                                                                                                                                |                                             |                     |
|                                                                                                                                                                                                                |                                             |                     |
|                                                                                                                                                                                                                |                                             |                     |
|                                                                                                                                                                                                                |                                             |                     |
|                                                                                                                                                                                                                |                                             |                     |
| Einer                                                                                                                                                                                                          |                                             |                     |
| Figure Title<br>Figure 4.6b:<br>Cumulative ZTV - Glenshero,                                                                                                                                                    |                                             |                     |
| Millennium and Millennium South                                                                                                                                                                                |                                             |                     |
| Project Name<br>Glenshero Wind Farm                                                                                                                                                                            |                                             |                     |
| EIARe                                                                                                                                                                                                          |                                             |                     |
| Project Num                                                                                                                                                                                                    |                                             | Figure No.          |
| UK12-2                                                                                                                                                                                                         | +J+Z                                        | 4.6b<br>Prepared By |
| August                                                                                                                                                                                                         | 2018                                        | GM                  |
| Scale<br>1:150,0                                                                                                                                                                                               | 00 @A1                                      | Issue<br>1          |
| Client                                                                                                                                                                                                         | RES                                         |                     |
| KEƏ                                                                                                                                                                                                            |                                             |                     |
| RAMBOLL                                                                                                                                                                                                        |                                             |                     |
|                                                                                                                                                                                                                |                                             |                     |