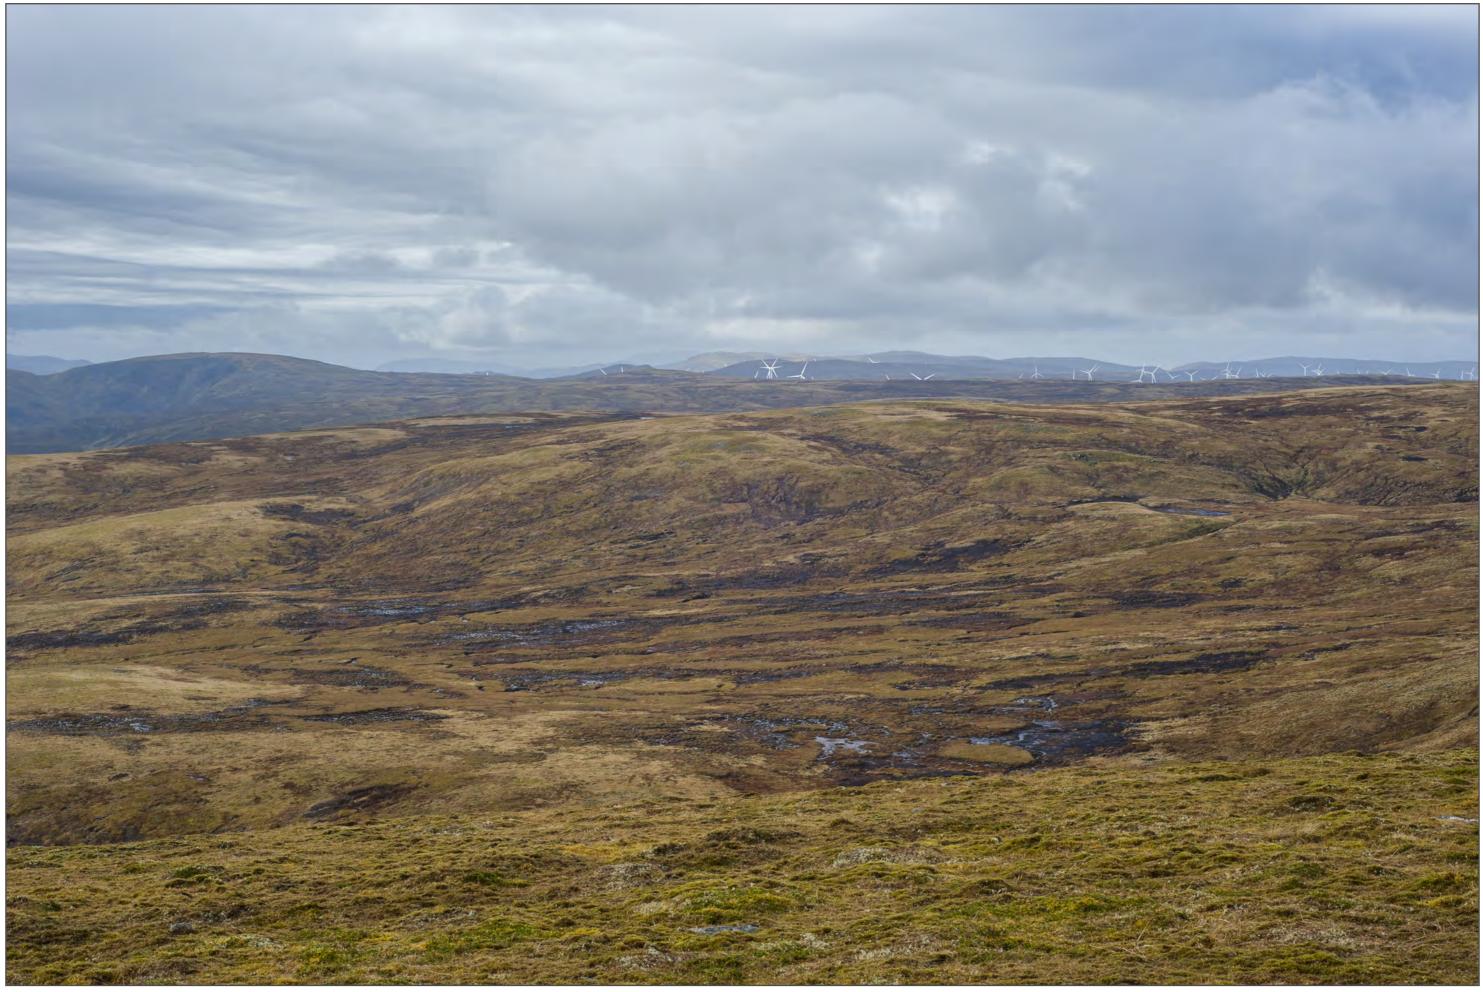

Figure 4.13g Viewpoint 6 Carn Dearg (west of Gleann Ballach)

Distance to nearest turbine: 7728m

Camera: Nikon D3

Focal Length: 50mm vertical (27°) x 28mm horizontal (65.5°) Camera height: 1.5m Date: 10/10/2017 12:45

The images contained on this page and the following page are not representative of scale and distance from the actual viewpoint and show the wind farm development in its wider landscape context only.

For empirical testing, the wireline image on the next page can be accurately assessed in the field when converted to a transparency. If viewed with one eye at a distance of 300mm from exactly the same location and height as the original camera lens, the image will fit the real landscape cues.