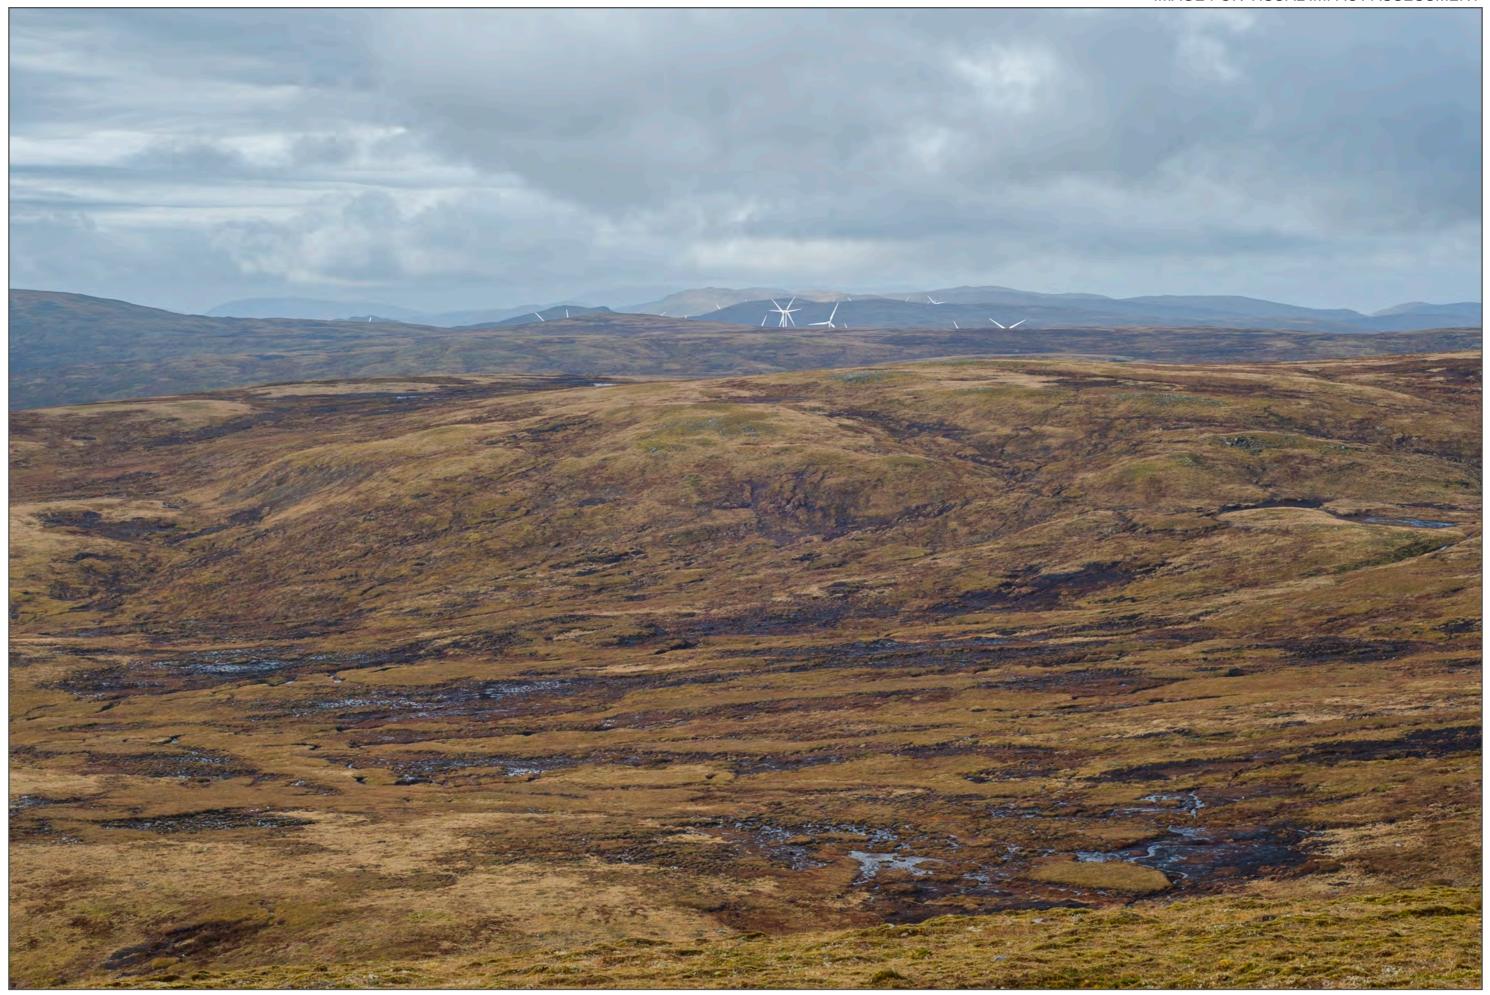

Figure 4.13h Viewpoint 6 Carn Dearg (west of Gleann Ballach)

Distance to nearest turbine: 7728m

Camera: Nikon D3

Focal Length: 50mm vertical (27°) x 28mm horizontal (65.5°) Camera height: 1.5m Date: 10/10/2017 12:45

The images contained on this page and the following page are not representative of scale and distance from the actual viewpoint and show the wind farm development in its wider landscape context only.

For empirical testing, the wireline image on the next page can be accurately assessed in the field when converted to a transparency. If viewed with one eye at a distance of 300mm from exactly the same location and height as the original camera lens, the image will fit the real landscape cues.