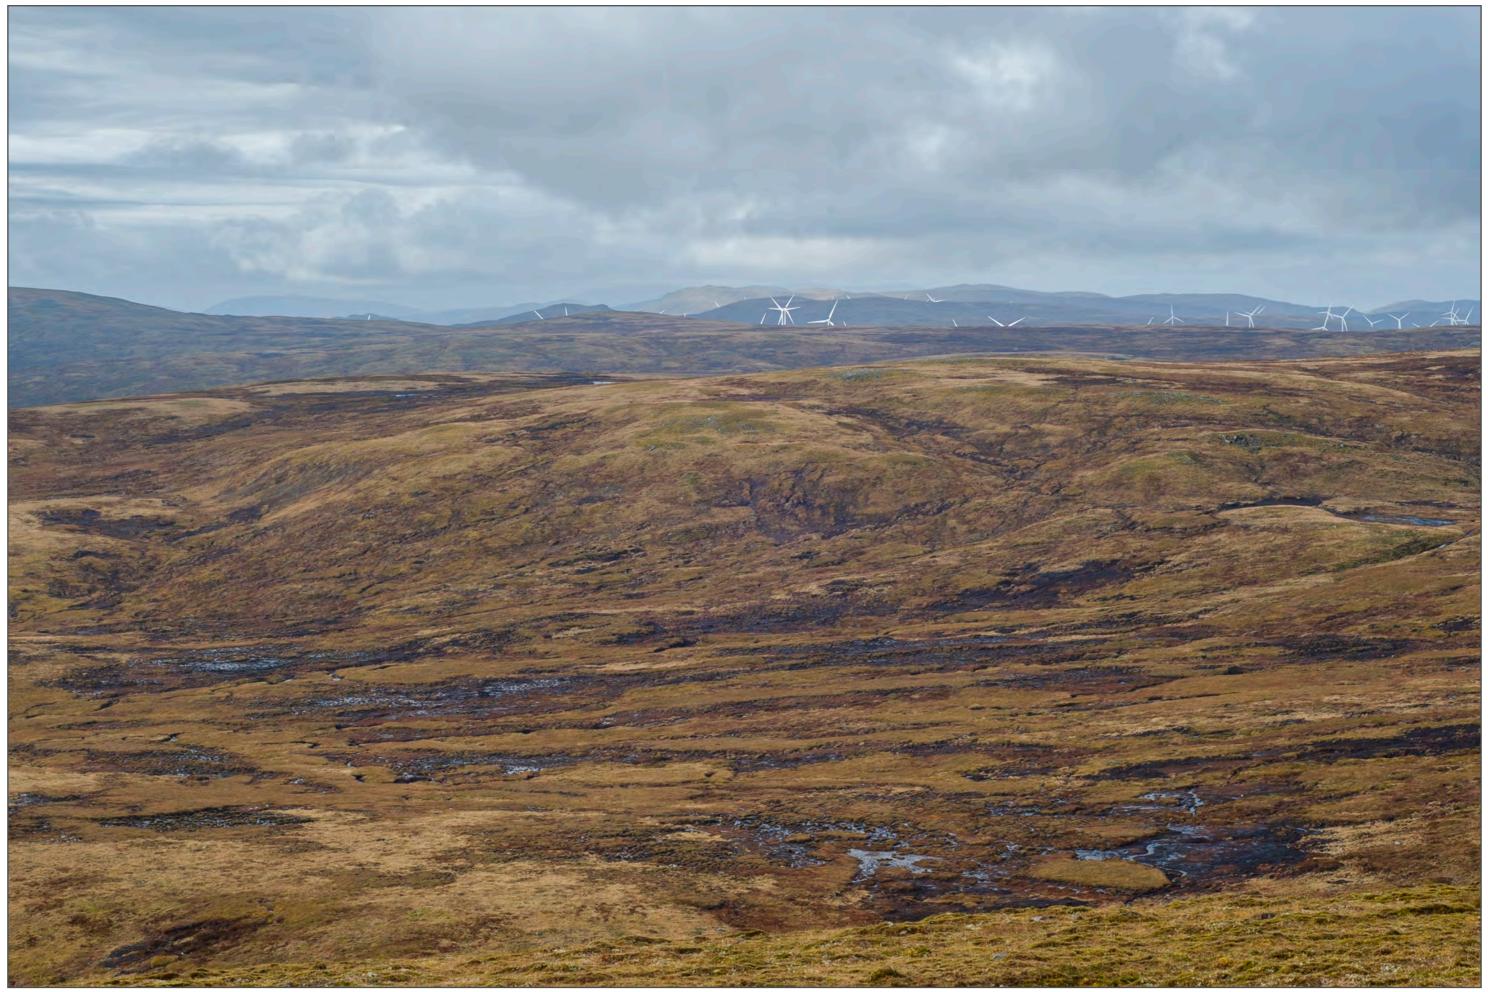

Figure 4.13h Viewpoint 6 Carn Dearg (west of Gleann Ballach)

Distance to nearest turbine: 7728m

Camera: Nikon D3

Focal Length: 50mm vertical (27°) x 28mm horizontal (65.5°) Camera height: 1.5m Date: 10/10/2017 12:45

The images contained on this page and the following page are not representative of scale and distance from the actual viewpoint and show the wind farm development in its wider landscape context only.

For empirical testing, the wireline image on the next page can be accurately assessed in the field when converted to a transparency. If viewed with one eye at a distance of 300mm from exactly the same location and height as the original camera lens, the image will fit the real landscape cues.