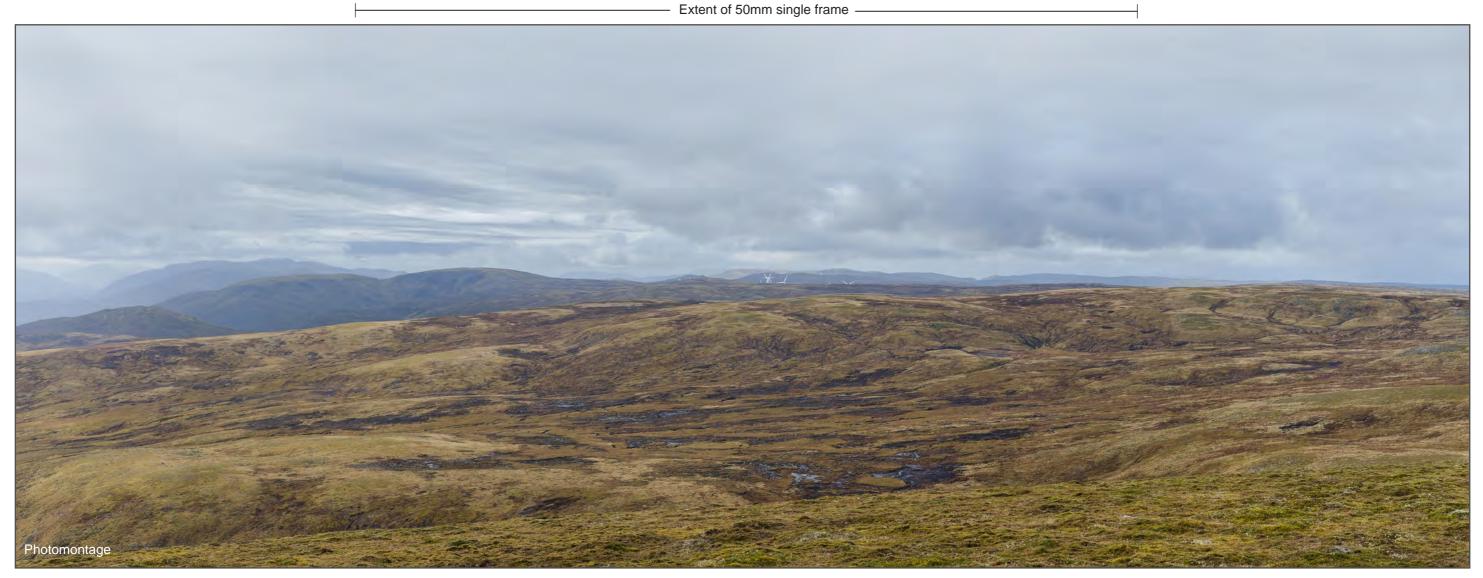

Figure 4.13g Viewpoint 6 Carn Dearg (west of Gleann Ballach)

Distance to nearest turbine: 7728m

Camera: Nikon D3

Focal Length: 50mm vertical (27°) x 28mm horizontal (65.5°) Camera height: 1.5m Date: 10/10/2017 12:45

The images contained on this page and the following page are not representative of scale and distance from the actual viewpoint and show the wind farm development in its wider landscape context only.

For empirical testing, the wireline image on the next page can be accurately assessed in the field when converted to a transparency. If viewed with one eye at a distance of 300mm from exactly the same location and height as the original camera lens, the image will fit the real landscape cues.