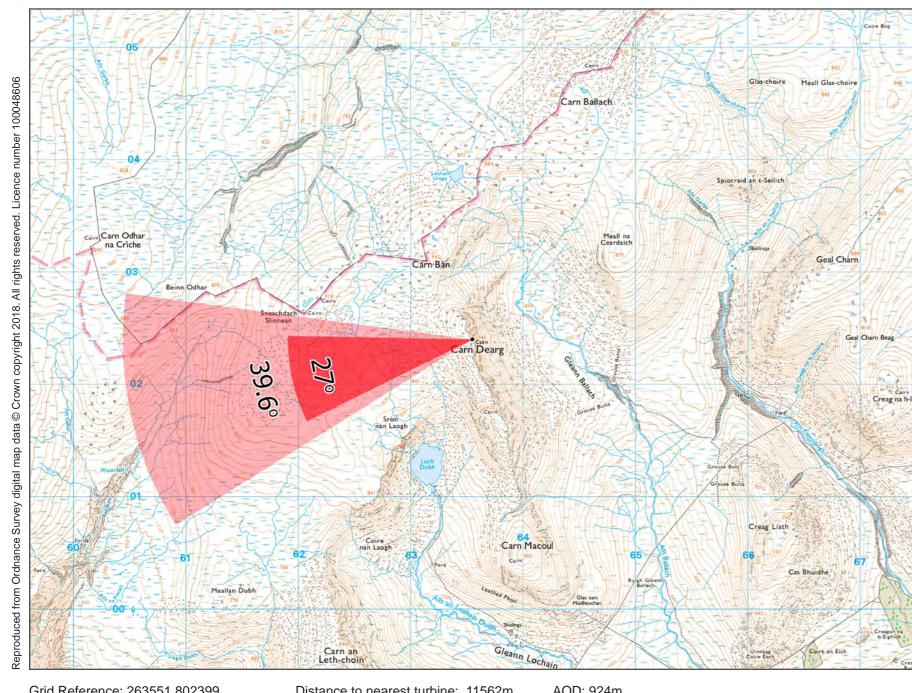

Figure 4.13f - Viewpoint 6: Carn Dearg (west of Gleann Ballach).

Grid Reference: 263551 802399

Distance to nearest turbine: 11562m

AOD: 924m

This viewpoint is located approximately 8.5km northwest of Newtonmore.

Heading south from Laggan on the A86, drive to Newtonmore. In Newtonmore, turn left onto Glen Road. Follow Glen Road right to the end where you will find a parking area after approximately 2.7km. Park here.

From this point on it is strongly recommended that the user sources designated mapping for this walk. There are several websites detailing walks to the summit of Carn Dearg.

The camera location is at the summit approximately 5m from the stone cairn.