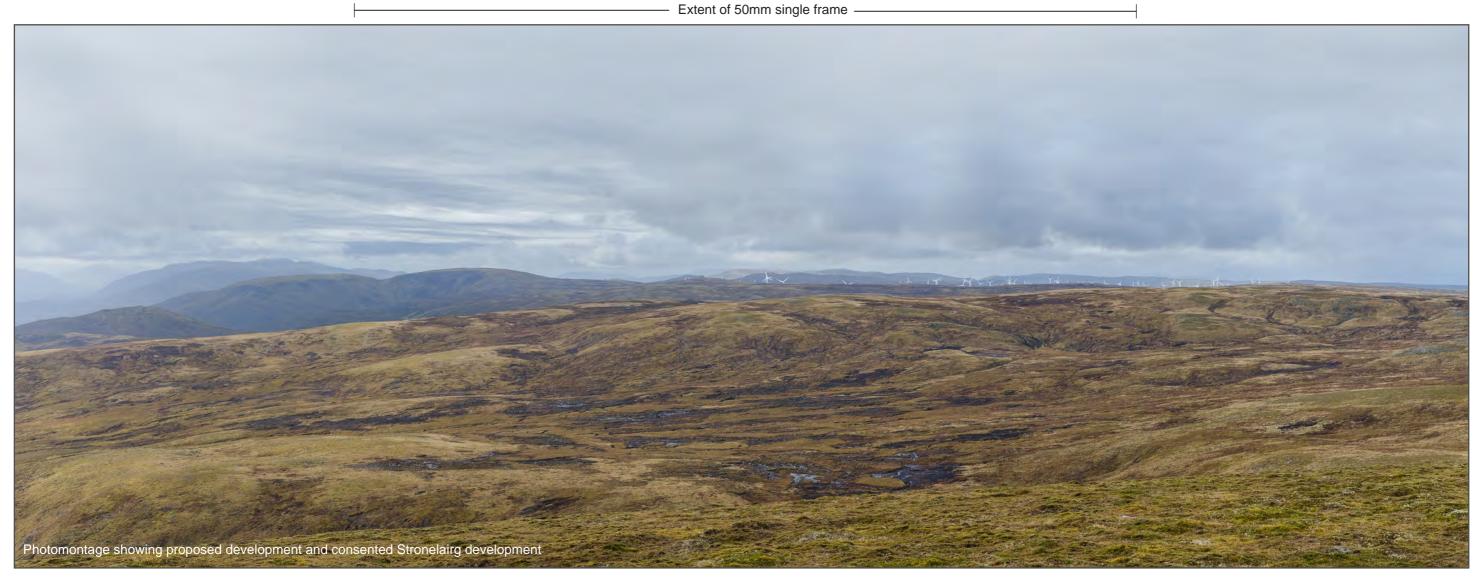

Figure 4.13h Viewpoint 6 Carn Dearg (west of Gleann Ballach)

Distance to nearest turbine: 7728m

Camera: Nikon D3

Focal Length: 50mm vertical (27°) x 28mm horizontal (65.5°) Camera height: 1.5m Date: 10/10/2017 12:45

The images contained on this page and the following page are not representative of scale and distance from the actual viewpoint and show the wind farm development in its wider landscape context only.

For empirical testing, the wireline image on the next page can be accurately assessed in the field when converted to a transparency. If viewed with one eye at a distance of 300mm from exactly the same location and height as the original camera lens, the image will fit the real landscape cues.