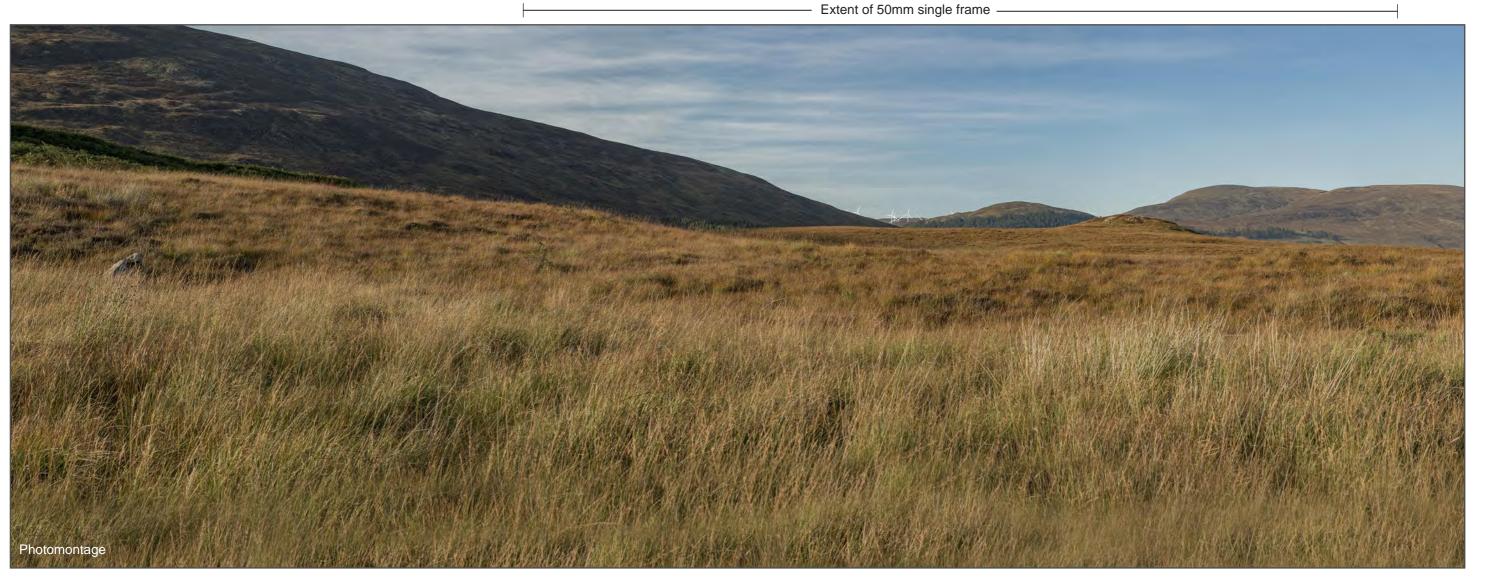

The camera location is at the high point here before the track starts to drop down.

Figure 4.21f Viewpoint 14 Aberarder Forest. On Public Right of Way

Distance to nearest turbine: 7977m

Camera: Nikon D750 Focal Length: 50mm vertical (27°) x 28mm horizontal (65.5°) Camera height: 1.5m Date: 19/09/2017 17:45

The images contained on this page and the following page are not representative of scale and distance from the actual viewpoint and show the wind farm development in its wider landscape context only.

For empirical testing, the wireline image on the next page can be accurately assessed in the field when converted to a transparency. If viewed with one eye at a distance of 300mm from exactly the same location and height as the original camera lens, the image will fit the real landscape cues.