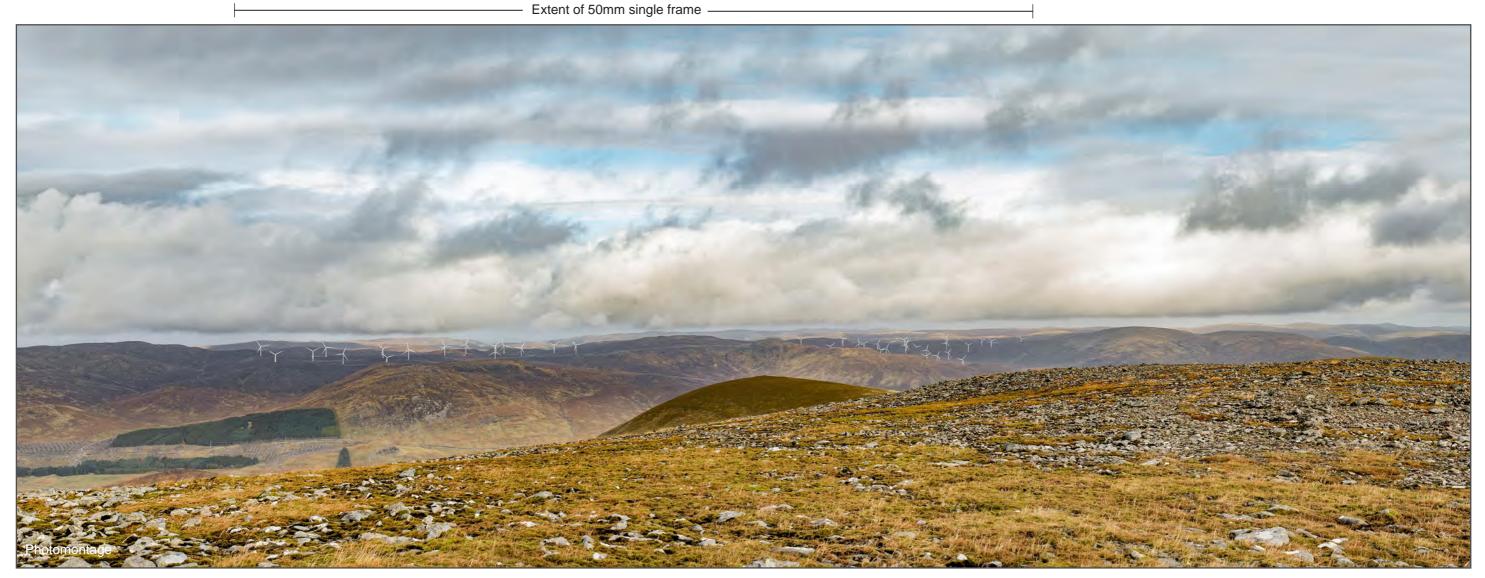

Figure 4.22i Viewpoint 15 Carn Liath

Distance to nearest turbine: 8672m

Camera: Nikon D750 Focal Length: 50mm vertical (27°) x 28mm horizontal (65.5°) Camera height: 1.5m Date: 10/10/2017 10:55

The images contained on this page and the following page are not representative of scale and distance from the actual viewpoint and show the wind farm development in its wider landscape context only.

For empirical testing, the wireline image on the next page can be accurately assessed in the field when converted to a transparency. If viewed with one eye at a distance of 300mm from exactly the same location and height as the original camera lens, the image will fit the real landscape cues.