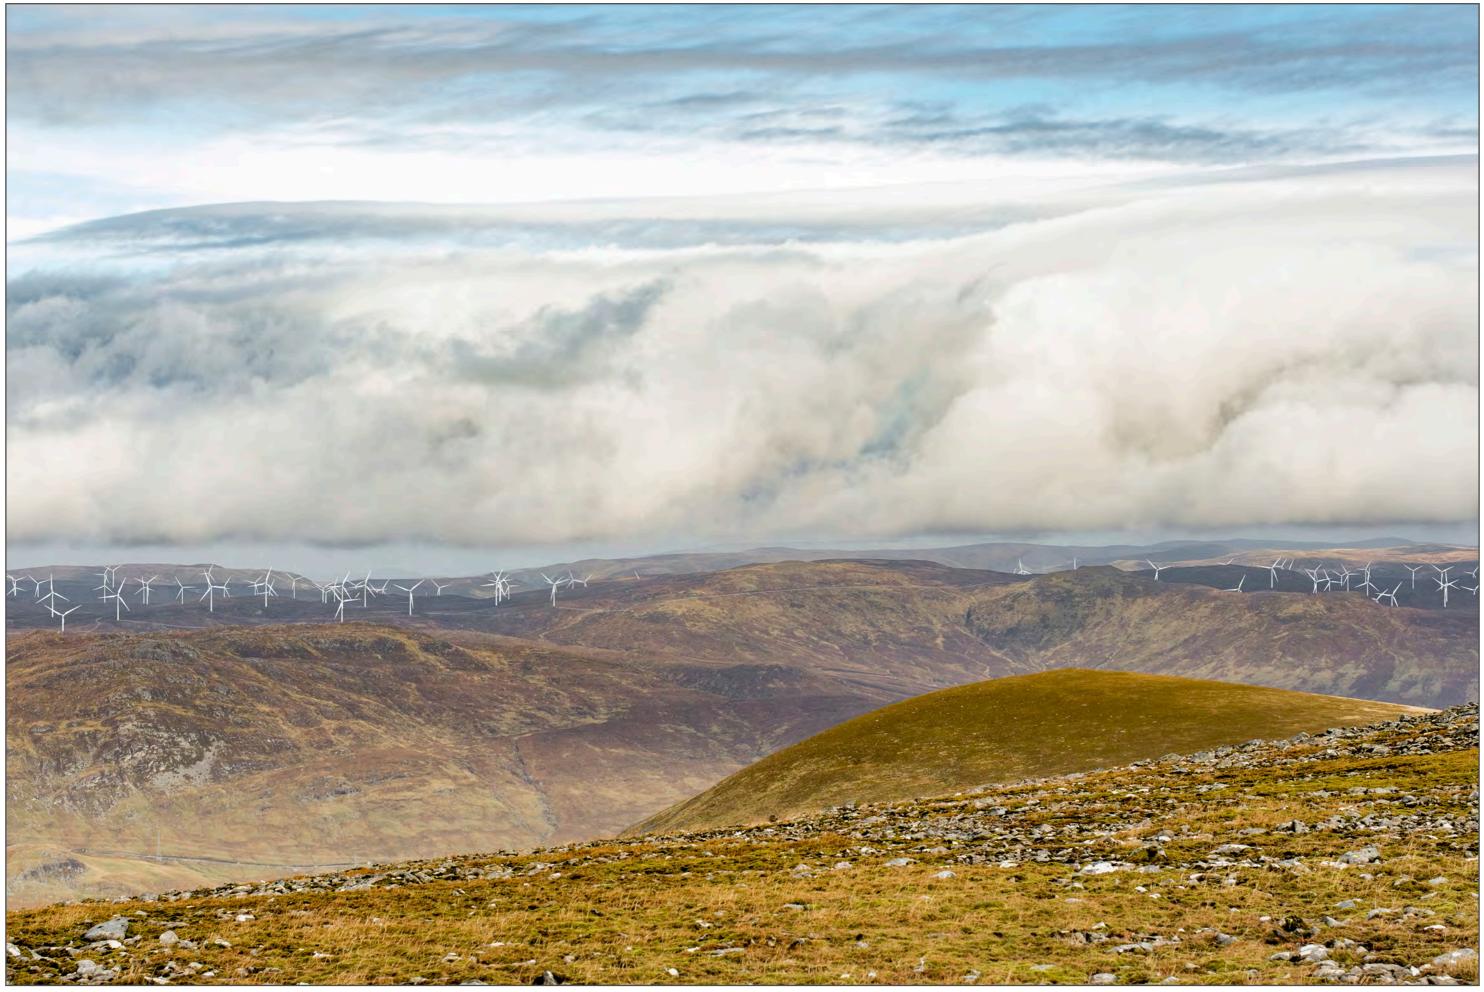

Figure 4.22j Viewpoint 15 Carn Liath

Distance to nearest turbine: 8672m

Camera: Nikon D750 Focal Length: 50mm vertical (27°) x 28mm horizontal (65.5°) Camera height: 1.5m Date: 10/10/2017 10:55

The images contained on this page and the following page are not representative of scale and distance from the actual viewpoint and show the wind farm development in its wider landscape context only.

For empirical testing, the wireline image on the next page can be accurately assessed in the field when converted to a transparency. If viewed with one eye at a distance of 300mm from exactly the same location and height as the original camera lens, the image will fit the real landscape cues.