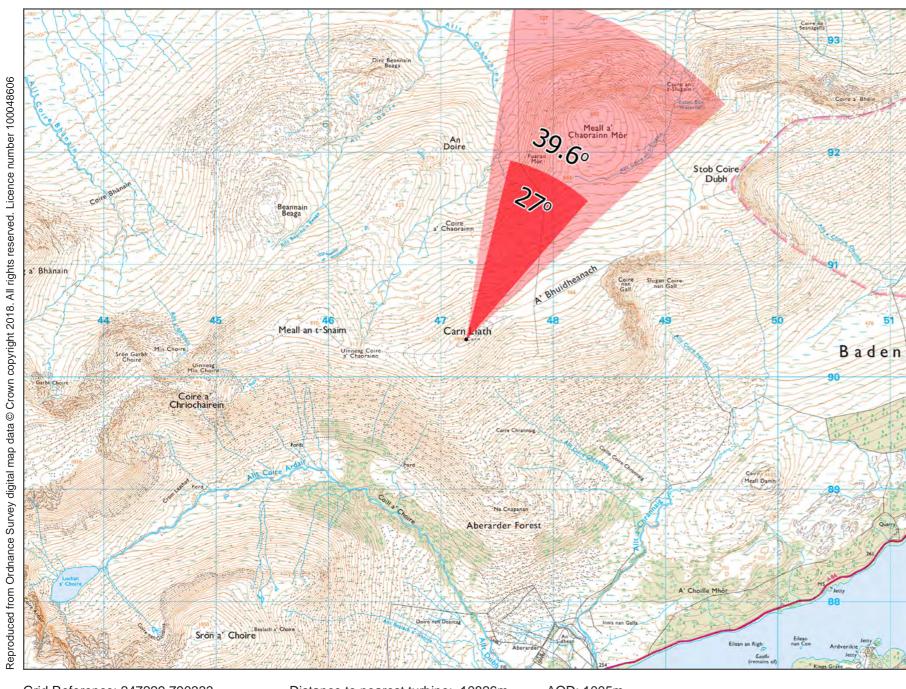

Figure 4.22h - Viewpoint 15: Carn Liath.

Grid Reference: 247229 790333

Distance to nearest turbine: 10826m

AOD: 1005m

This viewpoint is located approximately 3.5km north of Aberarder and Loch Laggan.

Heading south on the A86 from Laggan you will reach the shores of Loch Laggan on your left. Staying on the A86, continue down the shoreline until you come to the Aberarder parking area on your right, which is approximately half-way down the loch side. Park here.

From this point on it is strongly recommended that the user sources designated mapping for this walk. There are several websites detailing walks to the summit of Carn Liath.

The camera location is at the summit next to the stone cairn.