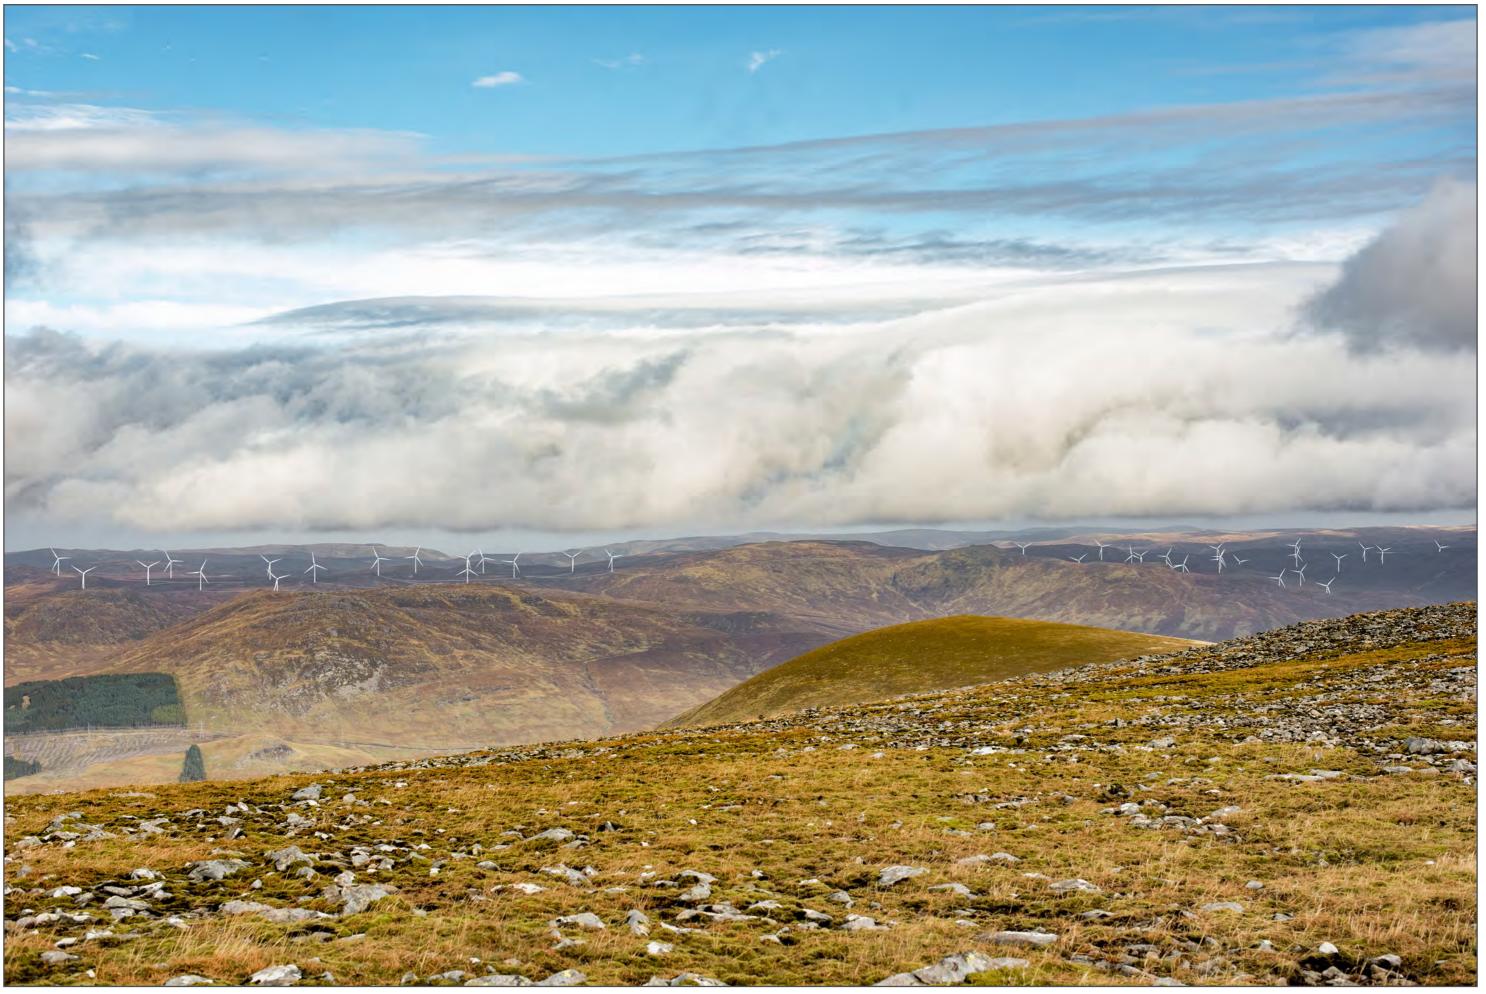

Figure 4.22i Viewpoint 15 Carn Liath

Distance to nearest turbine: 8672m

Camera: Nikon D750 Focal Length: 50mm vertical (27°) x 28mm horizontal (65.5°) Camera height: 1.5m Date: 10/10/2017 10:55

The images contained on this page and the following page are not representative of scale and distance from the actual viewpoint and show the wind farm development in its wider landscape context only.

For empirical testing, the wireline image on the next page can be accurately assessed in the field when converted to a transparency. If viewed with one eye at a distance of 300mm from exactly the same location and height as the original camera lens, the image will fit the real landscape cues.