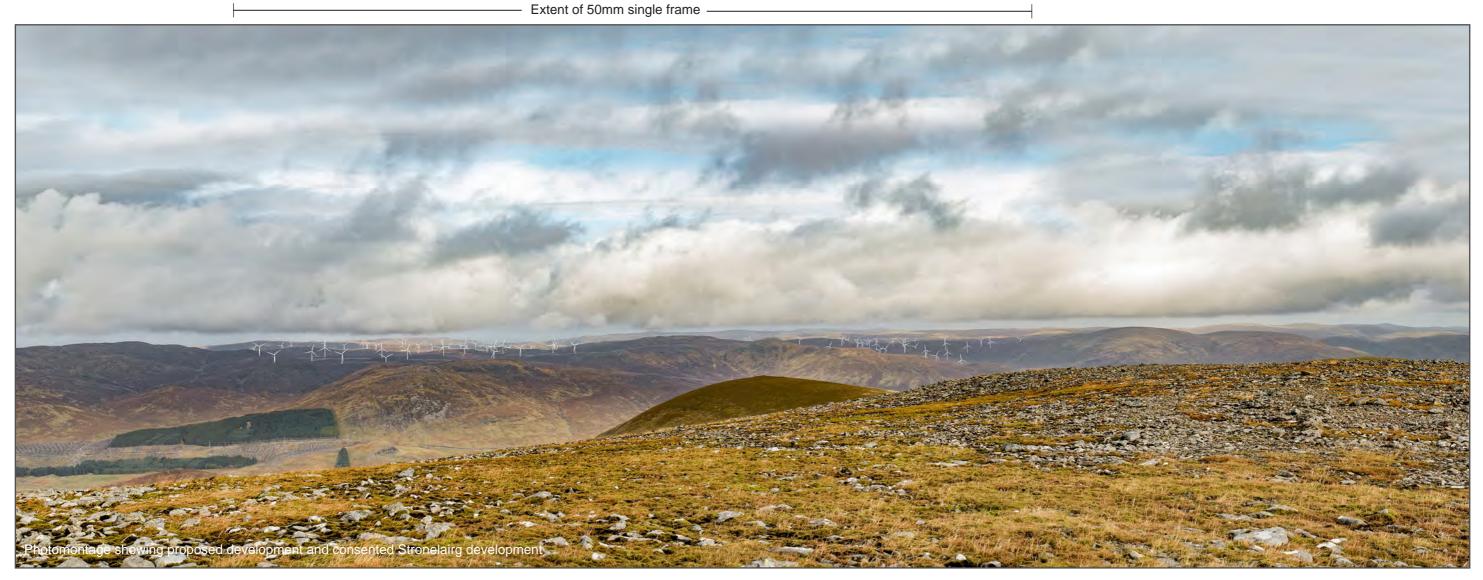

Figure 4.22j Viewpoint 15 Carn Liath

Distance to nearest turbine: 8672m

Camera: Nikon D750 Focal Length: 50mm vertical (27°) x 28mm horizontal (65.5°) Camera height: 1.5m Date: 10/10/2017 10:55

The images contained on this page and the following page are not representative of scale and distance from the actual viewpoint and show the wind farm development in its wider landscape context only.

For empirical testing, the wireline image on the next page can be accurately assessed in the field when converted to a transparency. If viewed with one eye at a distance of 300mm from exactly the same location and height as the original camera lens, the image will fit the real landscape cues.