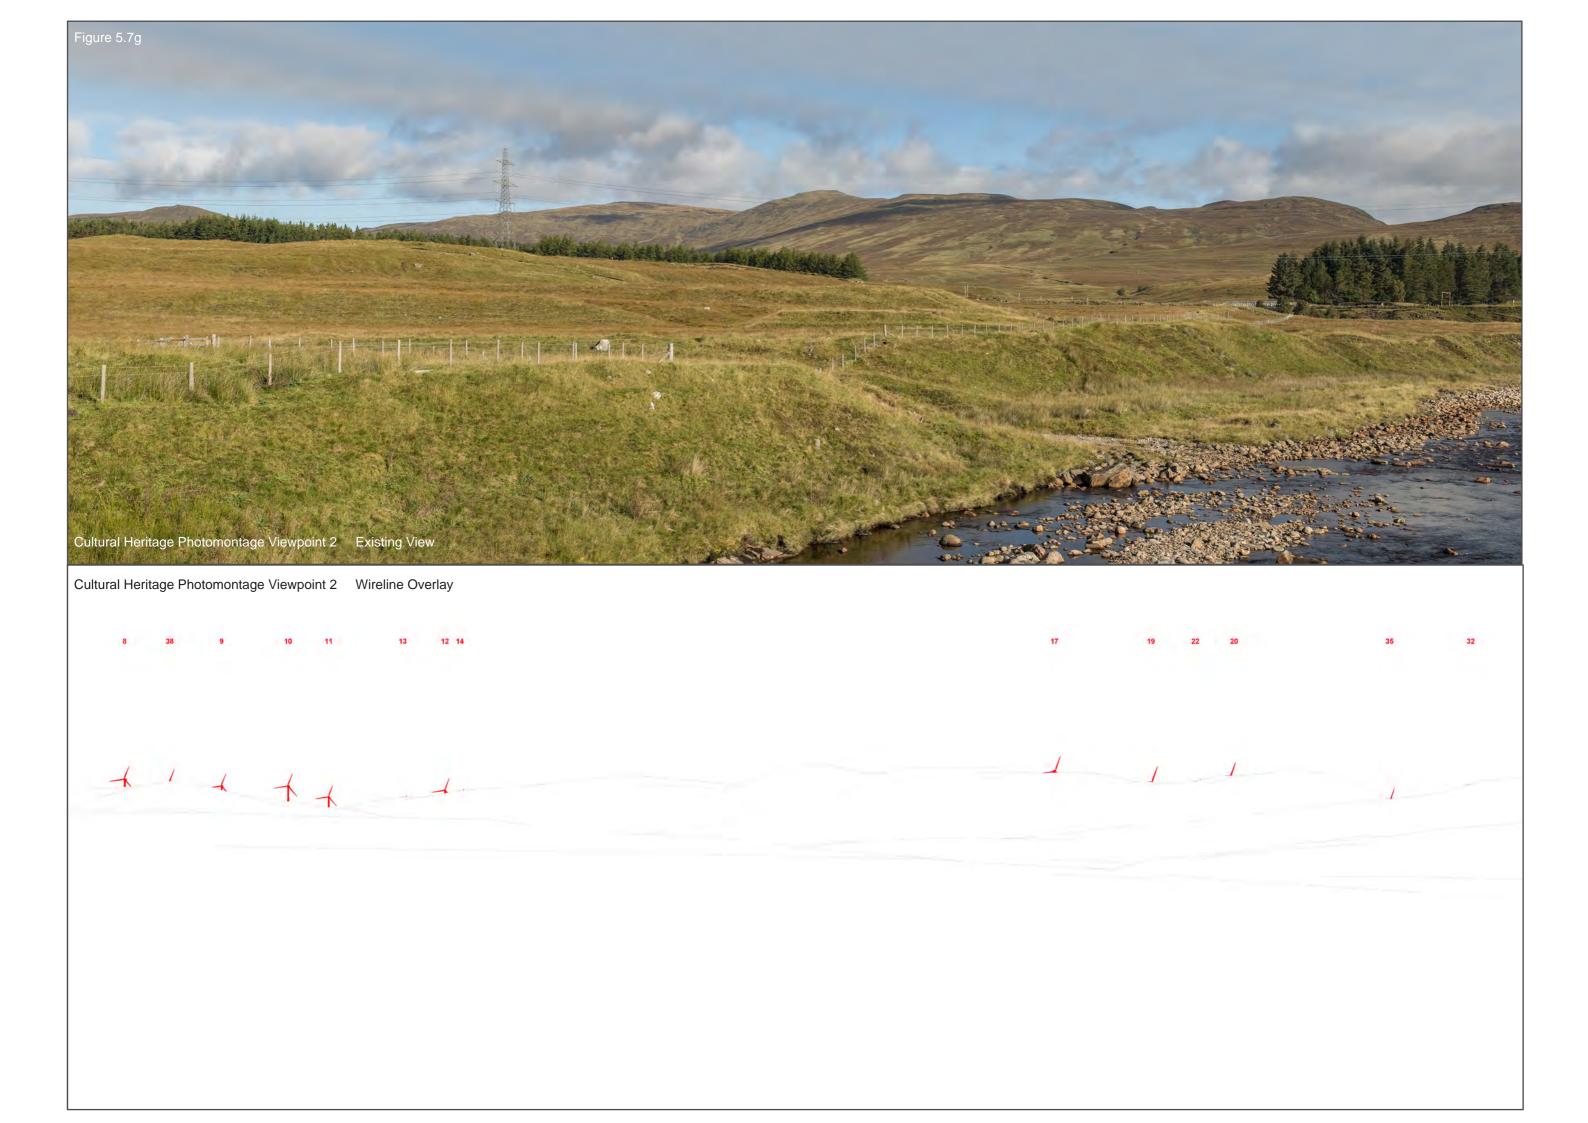

## IMAGES FOR LANDSCAPE ASSESSMENT

Extent of 50mm single frame -

Cultural Heritage Photomontage Viewpoint 2 (fig 5.7h) Garva Bridge, LB6900 This image should be viewed at a comfortable arms length (approx. 500mm)

Distance to nearest turbine: 3871m

Camera: Nikon D750 Focal Length: 50mm Camera height: 1.5m Date: 19/09/2017 10:00