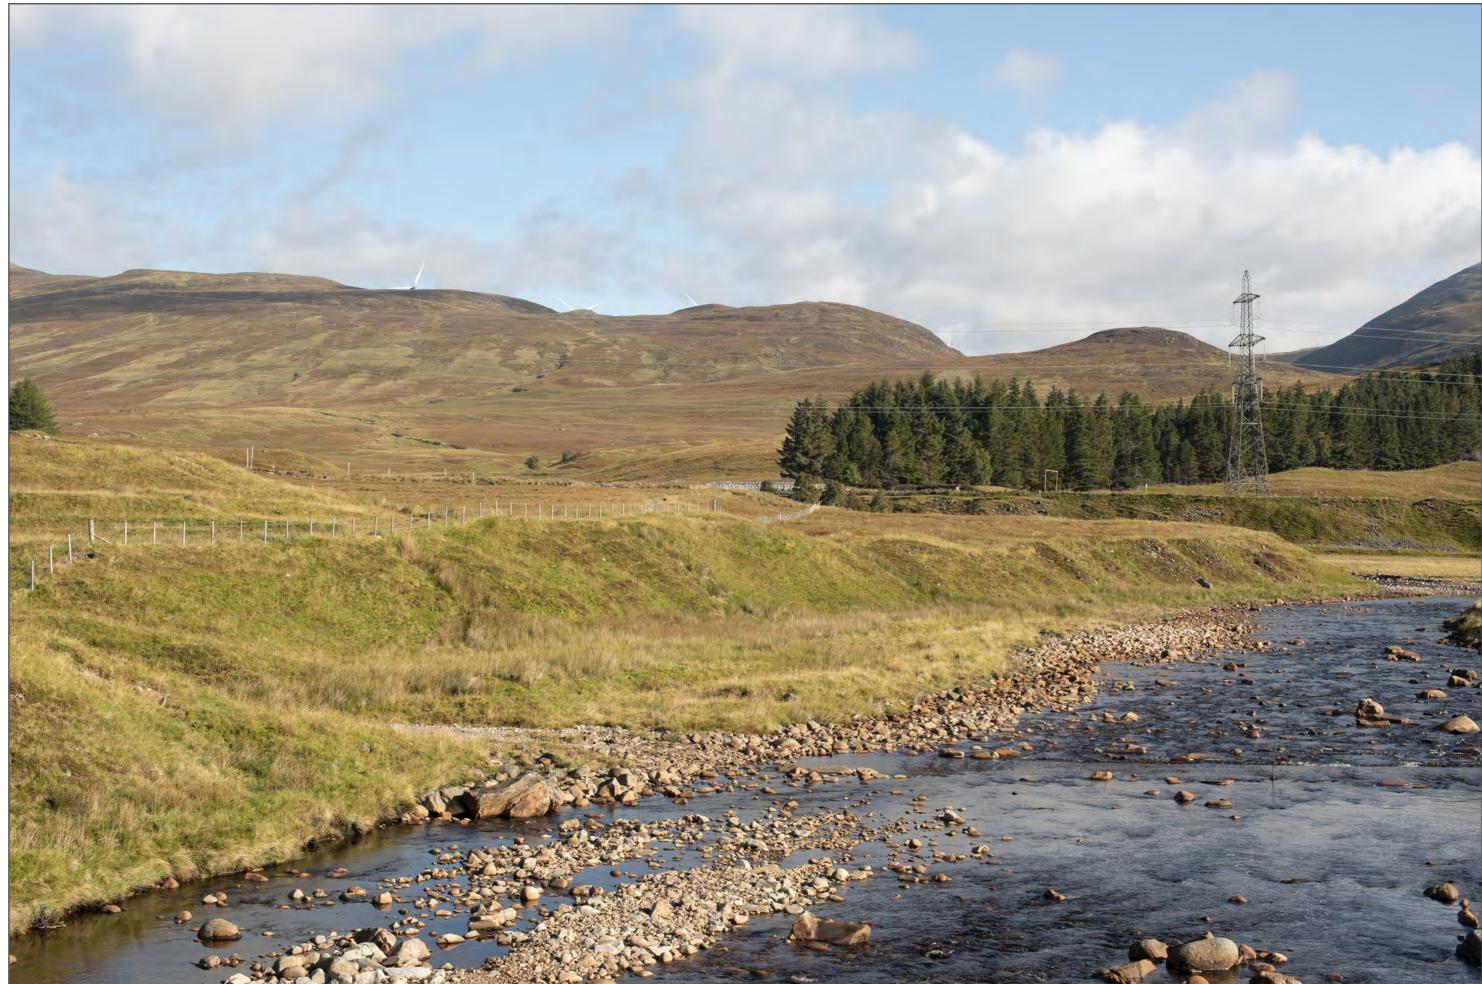

## IMAGE FOR VISUAL IMPACT ASSESSMENT

Cultural Heritage Photomontage Viewpoint 2 (fig 5.7i) Garva Bridge, LB6900 This image should be viewed at a comfortable arms length (approx. 500mm)

Distance to nearest turbine: 3871m

Camera: Nikon D750 Focal Length: 75mm Camera height: 1.5m Date: 19/09/2017 10:00