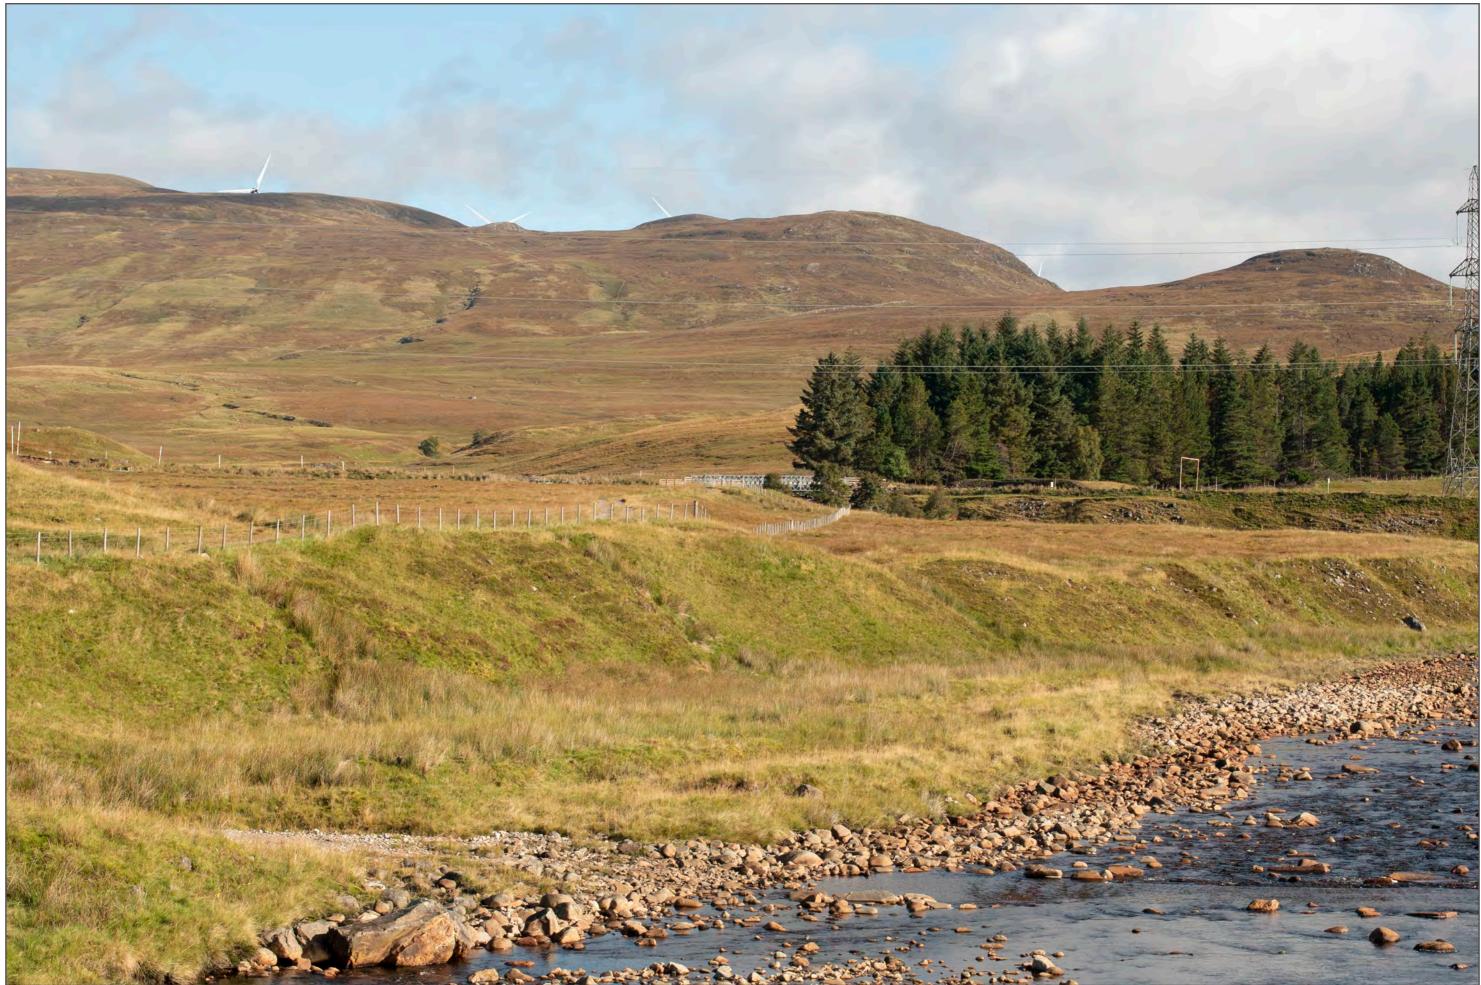

## Figure 5.7e - Cultural Heritage Photomontage Viewpoint 2 - Garva Bridge, LB6900.

Grid Reference: 252178 794742

Distance to nearest turbine: 5179m

AOD: 295m

This viewpoint is located approximately 18km west of Laggan.

Travelling north on the A86 towards Laggan, turn left at Laggan opposite the small cemetery, following the signs for Gergask and Garva. Drive along the public road (General Wade's Military road) until you reach the farmstead at Garvamore. A few hundred metres beyond this on the road, you will arrive at Garva Bridge. Park here.

The camera location is at the centre of the bridge on the right hand side.

Figure 5.7f Cultural Heritage Photomontage Viewpoint 2 Garva Bridge, LB6900

Distance to nearest turbine: 3871m

Camera: Nikon D750 Focal Length: 50mm vertical (27°) x 28mm horizontal (65.5°) Camera height: 1.5m Date: 19/09/2017 10:00