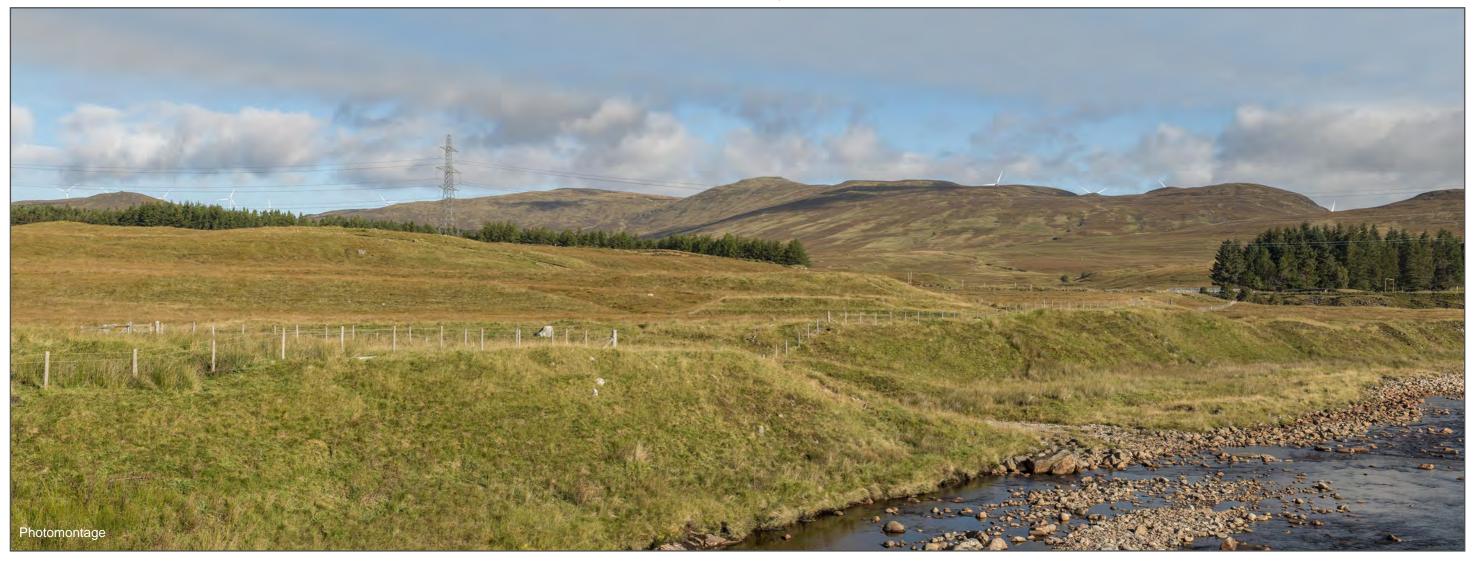

The camera location is at the centre of the bridge on the right hand side.

Figure 5.7f Cultural Heritage Photomontage Viewpoint 2 Garva Bridge, LB6900

Distance to nearest turbine: 3871m

Camera: Nikon D750 Focal Length: 50mm vertical (27°) x 28mm horizontal (65.5°) Camera height: 1.5m Date: 19/09/2017 10:00

The images contained on this page and the following page are not representative of scale and distance from the actual viewpoint and show the wind farm development in its wider landscape context only.

For empirical testing, the wireline image on the next page can be accurately assessed in the field when converted to a transparency. If viewed with one eye at a distance of 300mm from exactly the same location and height as the original camera lens, the image will fit the real landscape cues.

Distance to nearest turbine: 3871m

Camera: Nikon D750 Focal Length: 50mm Camera height: 1.5m Date: 19/09/2017 10:00