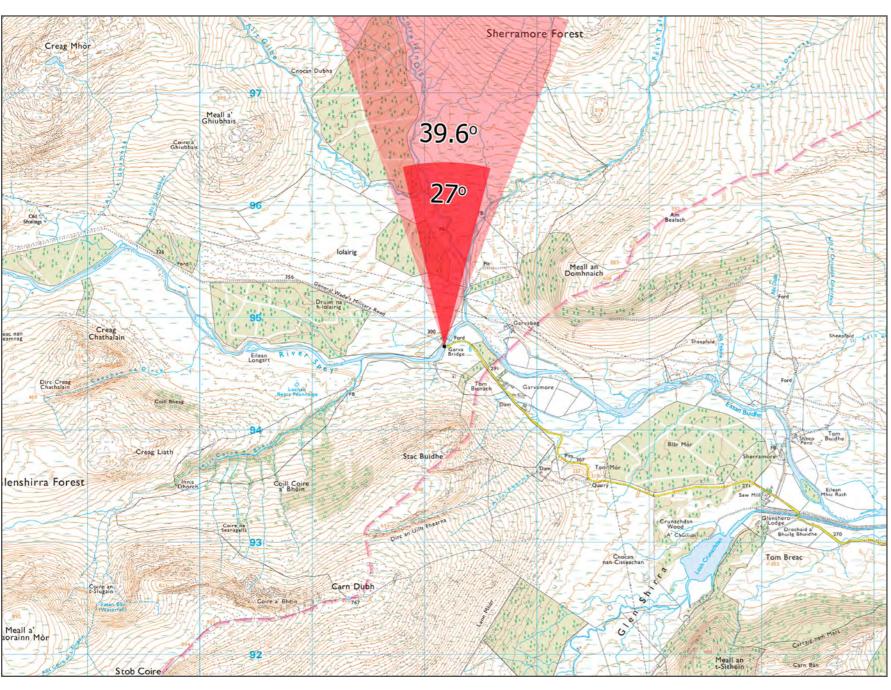

## Figure 5.7e - Cultural Heritage Photomontage Viewpoint 2 - Garva Bridge, LB6900.

Grid Reference: 252178 794742

Distance to nearest turbine: 5179m

AOD: 295m

This viewpoint is located approximately 18km west of Laggan.

Travelling north on the A86 towards Laggan, turn left at Laggan opposite the small cemetery, following the signs for Gergask and Garva. Drive along the public road (General Wade's Military road) until you reach the farmstead at Garvamore. A few hundred metres beyond this on the road, you will arrive at Garva Bridge. Park here.

The camera location is at the centre of the bridge on the right hand side.

Figure 5.7f Cultural Heritage Photomontage Viewpoint 2 Garva Bridge, LB6900

Distance to nearest turbine: 3871m

Camera: Nikon D750 Focal Length: 50mm vertical (27°) x 28mm horizontal (65.5°) Camera height: 1.5m Date: 19/09/2017 10:00