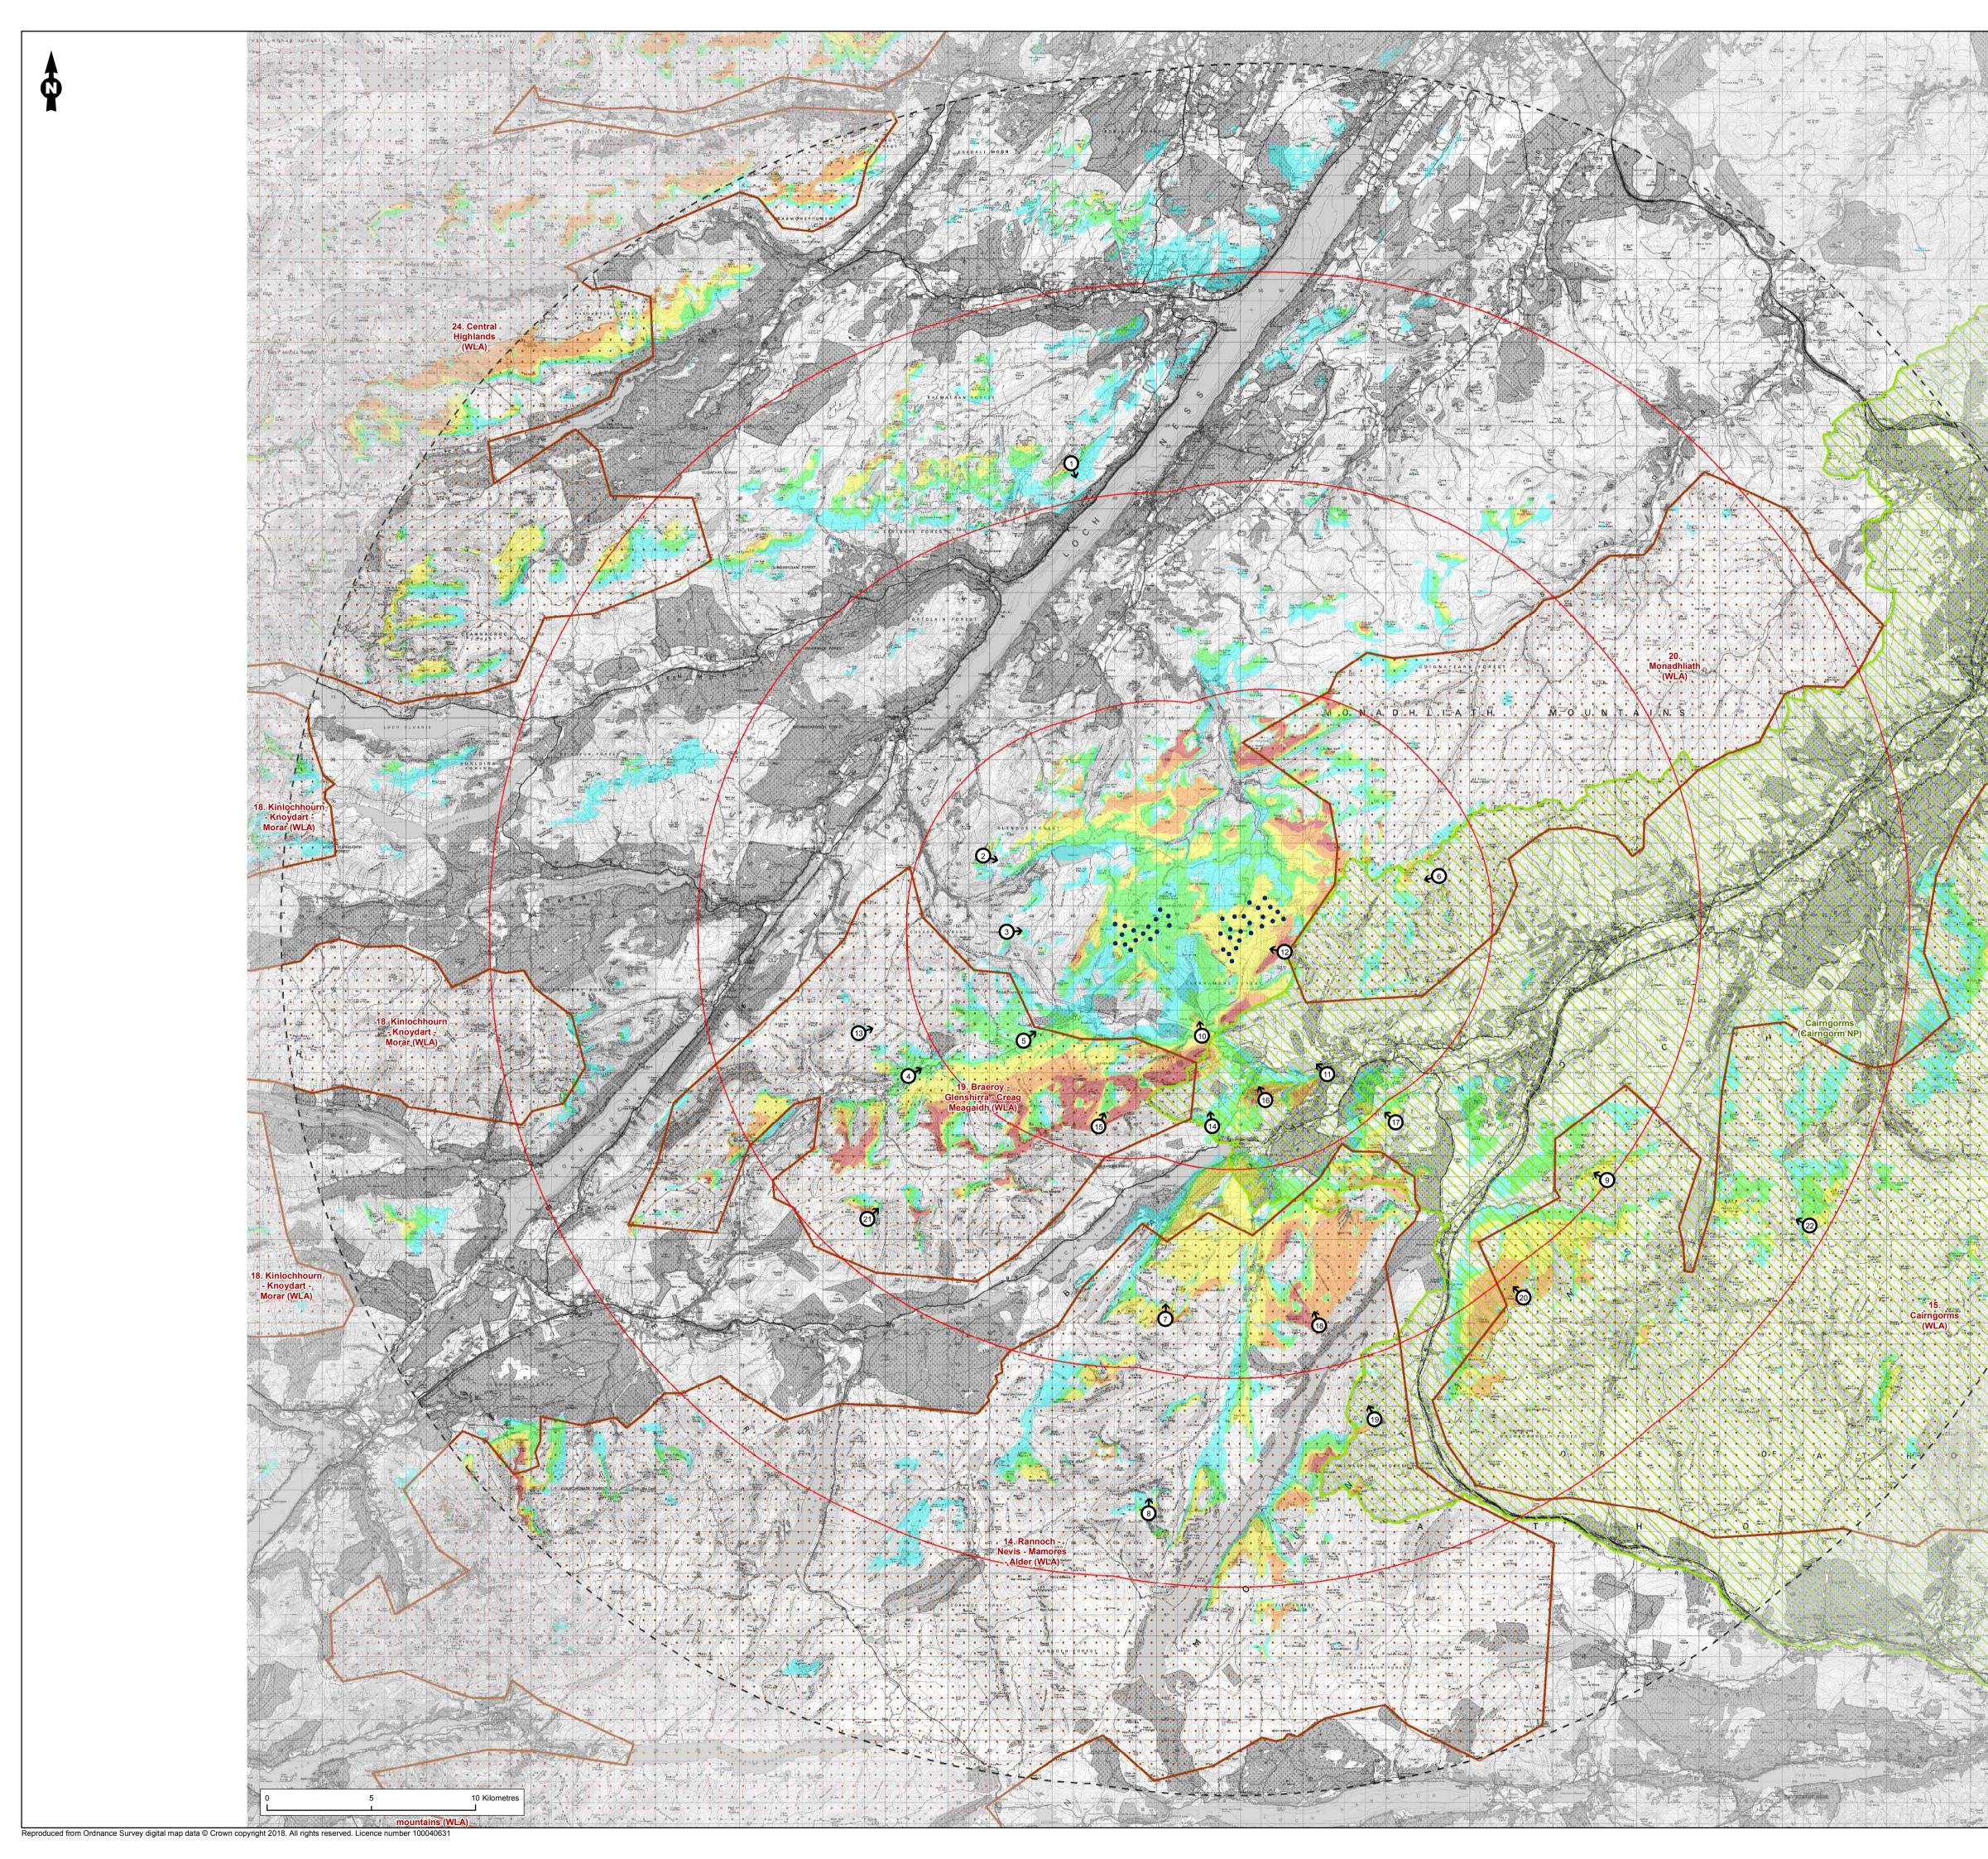

| 40km F<br>40km F<br>10km F                                                                                            | Radii From Outer<br>bint Location<br>and Areas 2014<br>borm National Park                    | er<br>Turbines    |
|-----------------------------------------------------------------------------------------------------------------------|----------------------------------------------------------------------------------------------|-------------------|
| 40km F<br>Turbine<br>10km F<br>Viewpo<br>Viewpo<br>Wild La<br>Cairng<br>Number of tur<br>at blade tip lev<br>1 to 8   | Radius From Oute<br>Radii From Outer<br>bint Location<br>and Areas 2014<br>orm National Park | er<br>Turbines    |
| L Turbine<br>10km F<br>10km F<br>Viewpo<br>Viewpo<br>Wild La<br>Cairng<br>Number of tur<br>at blade tip lev<br>1 to 8 | es<br>Radii From Outer<br>bint Location<br>and Areas 2014<br>borm National Park              | Turbines          |
| Viewpoor<br>Viewpoor<br>Wild La<br>Cairng<br>Number of turn<br>at blade tip lev<br>1 to 8                             | oint Location<br>and Areas 2014<br>orm National Parl                                         |                   |
| Wild La<br>Cairng<br>Number of tur<br>at blade tip lev<br>1 to 8                                                      | and Areas 2014<br>orm National Parl                                                          |                   |
| Wild La<br>Cairng<br>Number of tur<br>at blade tip lev<br>1 to 8                                                      | and Areas 2014<br>orm National Parl                                                          |                   |
| Cairng<br>Number of tur<br>at blade tip lev<br>1 to 8                                                                 | orm National Parl                                                                            |                   |
| Number of tur<br>at blade tip lev<br>1 to 8                                                                           |                                                                                              |                   |
| at blade tip lev<br>1 to 8                                                                                            |                                                                                              | <                 |
| 1 to 8                                                                                                                |                                                                                              |                   |
|                                                                                                                       | vel (135m)                                                                                   |                   |
| Q to 16                                                                                                               |                                                                                              |                   |
| 91010                                                                                                                 |                                                                                              |                   |
| 17 to 2                                                                                                               | 4                                                                                            |                   |
| 25 to 3                                                                                                               | 2                                                                                            |                   |
| 33 to 3                                                                                                               | 9                                                                                            |                   |
| 1. The ZTV analysis                                                                                                   |                                                                                              | ccount the        |
| screening effect<br>of vegetation, buildings                                                                          | and other surface fea                                                                        | atures            |
| <ol> <li>Predicted visibility k</li> <li>above ground</li> <li>Visibility calculated u</li> </ol>                     |                                                                                              |                   |
| DTM on a 5m Grid<br>4. Effect of earth curva                                                                          |                                                                                              |                   |
|                                                                                                                       | Ū                                                                                            |                   |
|                                                                                                                       |                                                                                              |                   |
|                                                                                                                       |                                                                                              |                   |
|                                                                                                                       |                                                                                              |                   |
|                                                                                                                       |                                                                                              |                   |
|                                                                                                                       |                                                                                              |                   |
|                                                                                                                       |                                                                                              |                   |
|                                                                                                                       |                                                                                              |                   |
|                                                                                                                       |                                                                                              |                   |
|                                                                                                                       |                                                                                              |                   |
|                                                                                                                       |                                                                                              |                   |
|                                                                                                                       |                                                                                              |                   |
|                                                                                                                       |                                                                                              |                   |
|                                                                                                                       |                                                                                              |                   |
|                                                                                                                       |                                                                                              |                   |
|                                                                                                                       |                                                                                              |                   |
|                                                                                                                       |                                                                                              |                   |
|                                                                                                                       |                                                                                              |                   |
|                                                                                                                       |                                                                                              |                   |
|                                                                                                                       |                                                                                              |                   |
|                                                                                                                       |                                                                                              |                   |
|                                                                                                                       |                                                                                              |                   |
|                                                                                                                       |                                                                                              |                   |
|                                                                                                                       |                                                                                              |                   |
|                                                                                                                       |                                                                                              |                   |
|                                                                                                                       |                                                                                              |                   |
|                                                                                                                       |                                                                                              |                   |
|                                                                                                                       |                                                                                              |                   |
|                                                                                                                       |                                                                                              |                   |
|                                                                                                                       |                                                                                              |                   |
|                                                                                                                       |                                                                                              |                   |
|                                                                                                                       |                                                                                              |                   |
|                                                                                                                       |                                                                                              |                   |
|                                                                                                                       |                                                                                              |                   |
|                                                                                                                       |                                                                                              |                   |
|                                                                                                                       |                                                                                              |                   |
|                                                                                                                       |                                                                                              |                   |
|                                                                                                                       |                                                                                              |                   |
|                                                                                                                       |                                                                                              |                   |
|                                                                                                                       |                                                                                              |                   |
|                                                                                                                       |                                                                                              |                   |
|                                                                                                                       |                                                                                              |                   |
|                                                                                                                       |                                                                                              |                   |
|                                                                                                                       |                                                                                              |                   |
|                                                                                                                       |                                                                                              |                   |
|                                                                                                                       |                                                                                              |                   |
|                                                                                                                       |                                                                                              |                   |
| Figure Title                                                                                                          |                                                                                              |                   |
| Figure GS3:<br>Blade Tip Zone of 1                                                                                    | heoretical Visibility                                                                        | (ZTV)             |
| drawing with Wild L<br>National Park                                                                                  | and Areas and the                                                                            | Jairngorm         |
| Project Name<br>Glenshero W                                                                                           | /ind Farm                                                                                    |                   |
| For Informati                                                                                                         |                                                                                              |                   |
| Project Number                                                                                                        |                                                                                              | Figure No.        |
| UK12-24542                                                                                                            |                                                                                              | 3                 |
| [                                                                                                                     |                                                                                              | Prepared By<br>GM |
| Date<br>February 2019                                                                                                 |                                                                                              | 5 HIVI            |
| Date<br>February 2019<br>Scale                                                                                        |                                                                                              | ssue              |
| February 2019                                                                                                         | 1                                                                                            |                   |
| February 2019<br>Scale                                                                                                | A1                                                                                           | ssue              |
| February 2019<br><sup>Scale</sup><br>1:150,000 @/                                                                     | 1                                                                                            | ssue              |
| February 2019<br>Scale<br>1:150,000 @/<br>Client                                                                      | A1                                                                                           | lssue<br>1        |